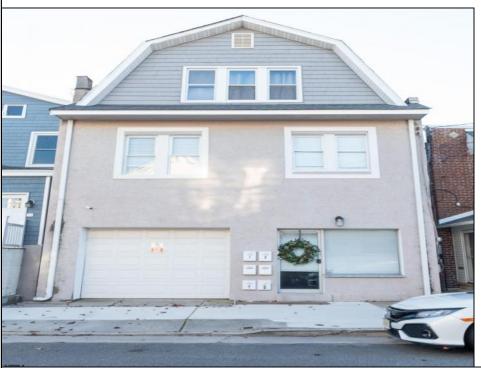

## **COMMENTS**

Fully leased & cash flowing w/ long term tenants, mixed use building offering MANY income streams currently. Neighboring new construction properties make this property a great investment. Property consists of 3 residential units, commercial office & garage with first floor storefront lobby. Deep 70ft. garage with both 9ft high front roll up door and rear double door warehouse access. Lots of storage space. Office space is located right next to garage space and features a full bathroom! Unit A has two large bedrooms, upgraded kitchen that overlooks spacious living room. Large washer & dryer room of the kitchen. Unit B is a one bedroom one bath that has been utilized in the past as a short term rental unit. Unit has back deck access. Unit C is an extremely large top floor unit featuring three bedrooms, two full bathrooms, and large kitchen with center island. Private deck access right off the kitchen adds great outdoor living! Unit also features washer and dryer. \*\*BONUS\*\* of this property is the very large bi-level storage garage in rear of property - this area offers a TON of extra land space in rear, which is currently only used for storage. Option to purchase multi-family building next door 126 N Portland Ave. (MLS#595963) as a package. Financials available upon request. Seller makes no representations and Buyer is encouraged to do their due diligence on allowable uses. Buyer is responsible for all inspections, CO, and due diligence.