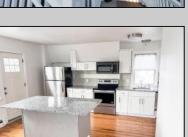

## **COMMENTS**

Fully leased & cash flowing w/ long term tenants, mixed use building offering MANY income streams currently. Neighboring new construction properties make this property a great investment. Property consists of 3 residential units, commercial office & garage with first floor storefront lobby. Deep 70ft. garage with both 9ft high front roll up door and rear double door warehouse access. Lots of storage space. Office space is located right next to garage space and features a full bathroom! Unit A has two large bedrooms, upgraded kitchen that overlooks spacious living room. Large washer & dryer room of the kitchen. Unit B is a one bedroom one bath that has been utilized in the past as a short term rental unit. Unit has back deck access. Unit C is an extremely large top floor unit featuring three bedrooms, two full bathrooms, and large kitchen with center island. Private deck access right off the kitchen adds great outdoor living! Unit also features washer and dryer. \*\*BONUS\*\* of this property is the very large bi-level storage garage in rear of property - this area offers a TON of extra land space in rear, which is currently only used for storage. Option to purchase multi-family building next door 126 N Portland Ave. (MLS#595963) as a package. Financials available upon request. Seller makes no representations and Buyer is encouraged to do their due diligence on allowable uses. Buyer is responsible for all inspections, CO, and due diligence.