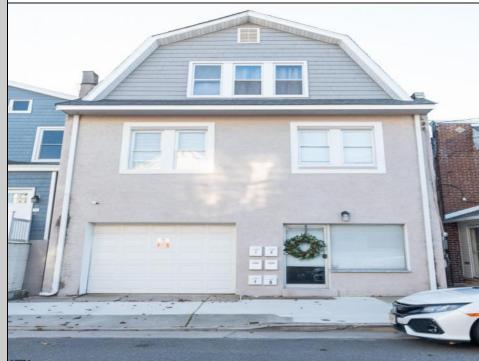

## 128 Portland Ave Ventnor, NJ 08406

Asking \$1,199,000.00

## COMMENTS

Fully leased & cash flowing w/ long term tenants, mixed use building offering MANY income streams currently. Neighboring new construction properties make this property a great investment. Property consists of 3 residential units, commercial office & garage with first floor storefront lobby. Deep 70ft. garage with both 9ft high front roll up door and rear double door warehouse access. Lots of storage space. Office space is located right next to garage space and features a full bathroom! Unit A has two large bedrooms, upgraded kitchen that overlooks spacious living room. Large washer & dryer room of the kitchen. Unit B is a one bedroom one bath that has been utilized in the past as a short term rental unit. Unit has back deck access. Unit C is an extremely large top floor unit featuring three bedrooms, two full bathrooms, and large kitchen with center island. Private deck access right off the kitchen adds great outdoor living! Unit also features washer and dryer. \*\*BONUS\*\* of this property is the very large bi-level storage garage in rear of property - this area offers a TON of extra land space in rear, which is currently only used for storage. Option to purchase multi-family building next door 126 N Portland Ave. (MLS#595963) as a package. Financials available upon request. Seller makes no representations and Buyer is encouraged to do their due diligence on allowable uses. Buyer is responsible for all inspections, CO, and due diligence.