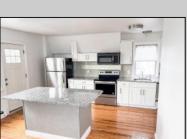

## **COMMENTS**

Fully leased & cash flowing w/ long term tenants, mixed use building offering MANY income streams currently. Neighboring new construction properties make this property a great investment. Property consists of 3 residential units, commercial office & garage with first floor storefront lobby. Deep 70ft. garage with both 9ft high front roll up door and rear double door warehouse access. Lots of storage space. Office space is located right next to garage space and features a full bathroom! Unit A has two large bedrooms, upgraded kitchen that overlooks spacious living room. Large washer & dryer room of the kitchen. Unit B is a one bedroom one bath that has been utilized in the past as a short term rental unit. Unit has back deck access. Unit C is an extremely large top floor unit featuring three bedrooms, two full bathrooms, and large kitchen with center island. Private deck access right off the kitchen adds great outdoor living! Unit also features washer and dryer. \*\*BONUS\*\* of this property is the very large bi-level storage garage in rear of property - this area offers a TON of extra land space in rear, which is currently only used for storage. Option to purchase multi-family building next door 126 N Portland Ave. (MLS#595963) as a package. Financials available upon request. Seller makes no representations and Buyer is encouraged to do their due diligence on allowable uses. Buyer is responsible for all inspections, CO, and due diligence.