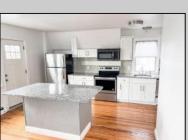

## **COMMENTS**

Fully leased & cash flowing w/ long term tenants, mixed use building offering MANY income streams currently. Neighboring new construction properties make this property a great investment. Property consists of 3 residential units, commercial office & garage with first floor storefront lobby. Deep 70ft. garage with both 9ft high front roll up door and rear double door warehouse access. Lots of storage space. Office space is located right next to garage space and features a full bathroom! Unit A has two large bedrooms, upgraded kitchen that overlooks spacious living room. Large washer & dryer room of the kitchen. Unit B is a one bedroom one bath that has been utilized in the past as a short term rental unit. Unit has back deck access. Unit C is an extremely large top floor unit featuring three bedrooms, two full bathrooms, and large kitchen with center island. Private deck access right off the kitchen adds great outdoor living! Unit also features washer and dryer. \*\*BONUS\*\* of this property is the very large bi-level storage garage in rear of property - this area offers a TON of extra land space in rear, which is currently only used for storage. Option to purchase multi-family building next door 126 N Portland Ave. (MLS#595963) as a package. Financials available upon request. Seller makes no representations and Buyer is encouraged to do their due diligence on allowable uses. Buyer is responsible for all inspections, CO, and due diligence.