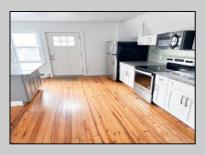

## **COMMENTS**

Fully leased & cash flowing w/ long term tenants, mixed use building offering MANY income streams currently. Neighboring new construction properties make this property a great investment. Property consists of 3 residential units, commercial office & garage with first floor storefront lobby. Deep 70ft. garage with both 9ft high front roll up door and rear double door warehouse access. Lots of storage space. Office space is located right next to garage space and features a full bathroom! Unit A has two large bedrooms, upgraded kitchen that overlooks spacious living room. Large washer & dryer room of the kitchen. Unit B is a one bedroom one bath that has been utilized in the past as a short term rental unit. Unit has back deck access. Unit C is an extremely large top floor unit featuring three bedrooms, two full bathrooms, and large kitchen with center island. Private deck access right off the kitchen adds great outdoor living! Unit also features washer and dryer. \*\*BONUS\*\* of this property is the very large bi-level storage garage in rear of property - this area offers a TON of extra land space in rear, which is currently only used for storage. Option to purchase multi-family building next door 126 N Portland Ave. (MLS#595963) as a package. Financials available upon request. Seller makes no representations and Buyer is encouraged to do their due diligence on allowable uses. Buyer is responsible for all inspections, CO, and due diligence.