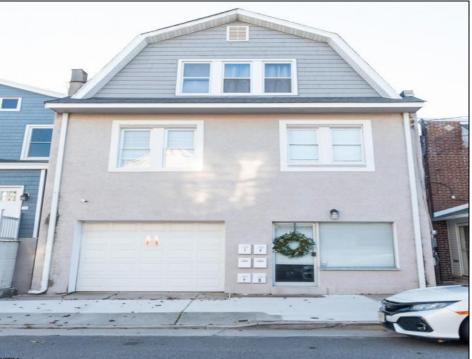

## **COMMENTS**

Fully leased & cash flowing w/ long term tenants, mixed use building offering MANY income streams currently. Neighboring new construction properties make this property a great investment. Property consists of 3 residential units, commercial office & garage with first floor storefront lobby. Deep 70ft. garage with both 9ft high front roll up door and rear double door warehouse access. Lots of storage space. Office space is located right next to garage space and features a full bathroom! Unit A has two large bedrooms, upgraded kitchen that overlooks spacious living room. Large washer & dryer room of the kitchen. Unit B is a one bedroom one bath that has been utilized in the past as a short term rental unit. Unit has back deck access. Unit C is an extremely large top floor unit featuring three bedrooms, two full bathrooms, and large kitchen with center island. Private deck access right off the kitchen adds great outdoor living! Unit also features washer and dryer. \*\*BONUS\*\* of this property is the very large bi-level storage garage in rear of property - this area offers a TON of extra land space in rear, which is currently only used for storage. Option to purchase multi-family building next door 126 N Portland Ave. (MLS#595963) as a package. Financials available upon request. Seller makes no representations and Buyer is encouraged to do their due diligence on allowable uses. Buyer is responsible for all inspections, CO, and due diligence.