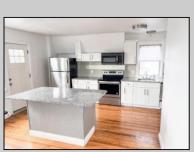

## **COMMENTS**

Fully leased & cash flowing w/ long term tenants, mixed use building offering MANY income streams currently. Neighboring new construction properties make this property a great investment. Property consists of 3 residential units, commercial office & garage with first floor storefront lobby. Deep 70ft. garage with both 9ft high front roll up door and rear double door warehouse access. Lots of storage space. Office space is located right next to garage space and features a full bathroom! Unit A has two large bedrooms, upgraded kitchen that overlooks spacious living room. Large washer & dryer room of the kitchen. Unit B is a one bedroom one bath that has been utilized in the past as a short term rental unit. Unit has back deck access. Unit C is an extremely large top floor unit featuring three bedrooms, two full bathrooms, and large kitchen with center island. Private deck access right off the kitchen adds great outdoor living! Unit also features washer and dryer. \*\*BONUS\*\* of this property is the very large bi-level storage garage in rear of property - this area offers a TON of extra land space in rear, which is currently only used for storage. Option to purchase multi-family building next door 126 N Portland Ave. (MLS#595963) as a package. Financials available upon request. Seller makes no representations and Buyer is encouraged to do their due diligence on allowable uses. Buyer is responsible for all inspections, CO, and due diligence.