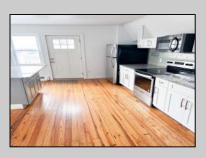

## **COMMENTS**

Fully leased & cash flowing w/ long term tenants, mixed use building offering MANY income streams currently. Neighboring new construction properties make this property a great investment. Property consists of 3 residential units, commercial office & garage with first floor storefront lobby. Deep 70ft. garage with both 9ft high front roll up door and rear double door warehouse access. Lots of storage space. Office space is located right next to garage space and features a full bathroom! Unit A has two large bedrooms, upgraded kitchen that overlooks spacious living room. Large washer & dryer room of the kitchen. Unit B is a one bedroom one bath that has been utilized in the past as a short term rental unit. Unit has back deck access. Unit C is an extremely large top floor unit featuring three bedrooms, two full bathrooms, and large kitchen with center island. Private deck access right off the kitchen adds great outdoor living! Unit also features washer and dryer. \*\*BONUS\*\* of this property is the very large bi-level storage garage in rear of property - this area offers a TON of extra land space in rear, which is currently only used for storage. Option to purchase multi-family building next door 126 N Portland Ave. (MLS#595963) as a package. Financials available upon request. Seller makes no representations and Buyer is encouraged to do their due diligence on allowable uses. Buyer is responsible for all inspections, CO, and due diligence.