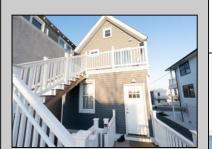

## **COMMENTS**

Fully leased & cash flowing w/ long term tenants, mixed use building offering MANY income streams currently. Neighboring new construction properties make this property a great investment. Property consists of 3 residential units, commercial office & garage with first floor storefront lobby. Deep 70ft. garage with both 9ft high front roll up door and rear double door warehouse access. Lots of storage space. Office space is located right next to garage space and features a full bathroom! Unit A has two large bedrooms, upgraded kitchen that overlooks spacious living room. Large washer & dryer room of the kitchen. Unit B is a one bedroom one bath that has been utilized in the past as a short term rental unit. Unit has back deck access. Unit C is an extremely large top floor unit featuring three bedrooms, two full bathrooms, and large kitchen with center island. Private deck access right off the kitchen adds great outdoor living! Unit also features washer and dryer. \*\*BONUS\*\* of this property is the very large bi-level storage garage in rear of property - this area offers a TON of extra land space in rear, which is currently only used for storage. Option to purchase multi-family building next door 126 N Portland Ave. (MLS#595963) as a package. Financials available upon request. Seller makes no representations and Buyer is encouraged to do their due diligence on allowable uses. Buyer is responsible for all inspections, CO, and due diligence.