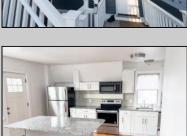

## **COMMENTS**

Fully leased & cash flowing w/ long term tenants, mixed use building offering MANY income streams currently. Neighboring new construction properties make this property a great investment. Property consists of 3 residential units, commercial office & garage with first floor storefront lobby. Deep 70ft. garage with both 9ft high front roll up door and rear double door warehouse access. Lots of storage space. Office space is located right next to garage space and features a full bathroom! Unit A has two large bedrooms, upgraded kitchen that overlooks spacious living room. Large washer & dryer room of the kitchen. Unit B is a one bedroom one bath that has been utilized in the past as a short term rental unit. Unit has back deck access. Unit C is an extremely large top floor unit featuring three bedrooms, two full bathrooms, and large kitchen with center island. Private deck access right off the kitchen adds great outdoor living! Unit also features washer and dryer. \*\*BONUS\*\* of this property is the very large bi-level storage garage in rear of property - this area offers a TON of extra land space in rear, which is currently only used for storage. Option to purchase multi-family building next door 126 N Portland Ave. (MLS#595963) as a package. Financials available upon request. Seller makes no representations and Buyer is encouraged to do their due diligence on allowable uses. Buyer is responsible for all inspections, CO, and due diligence.