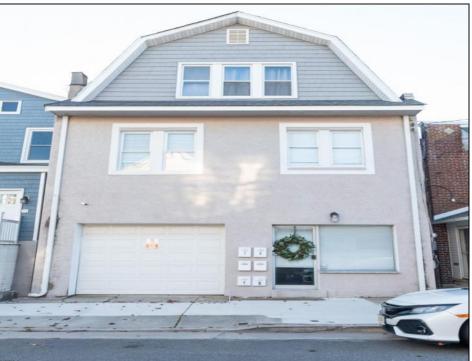

## **COMMENTS**

Fully leased & cash flowing w/ long term tenants, mixed use building offering MANY income streams currently. Neighboring new construction properties make this property a great investment. Property consists of 3 residential units, commercial office & garage with first floor storefront lobby. Deep 70ft. garage with both 9ft high front roll up door and rear double door warehouse access. Lots of storage space. Office space is located right next to garage space and features a full bathroom! Unit A has two large bedrooms, upgraded kitchen that overlooks spacious living room. Large washer & dryer room of the kitchen. Unit B is a one bedroom one bath that has been utilized in the past as a short term rental unit. Unit has back deck access. Unit C is an extremely large top floor unit featuring three bedrooms, two full bathrooms, and large kitchen with center island. Private deck access right off the kitchen adds great outdoor living! Unit also features washer and dryer. \*\*BONUS\*\* of this property is the very large bi-level storage garage in rear of property - this area offers a TON of extra land space in rear, which is currently only used for storage. Option to purchase multi-family building next door 126 N Portland Ave. (MLS#595963) as a package. Financials available upon request. Seller makes no representations and Buyer is encouraged to do their due diligence on allowable uses. Buyer is responsible for all inspections, CO, and due diligence.