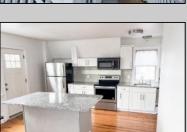

## **COMMENTS**

Fully leased & cash flowing w/ long term tenants, mixed use building offering MANY income streams currently. Neighboring new construction properties make this property a great investment. Property consists of 3 residential units, commercial office & garage with first floor storefront lobby. Deep 70ft. garage with both 9ft high front roll up door and rear double door warehouse access. Lots of storage space. Office space is located right next to garage space and features a full bathroom! Unit A has two large bedrooms, upgraded kitchen that overlooks spacious living room. Large washer & dryer room of the kitchen. Unit B is a one bedroom one bath that has been utilized in the past as a short term rental unit. Unit has back deck access. Unit C is an extremely large top floor unit featuring three bedrooms, two full bathrooms, and large kitchen with center island. Private deck access right off the kitchen adds great outdoor living! Unit also features washer and dryer. \*\*BONUS\*\* of this property is the very large bi-level storage garage in rear of property - this area offers a TON of extra land space in rear, which is currently only used for storage. Option to purchase multi-family building next door 126 N Portland Ave. (MLS#595963) as a package. Financials available upon request. Seller makes no representations and Buyer is encouraged to do their due diligence on allowable uses. Buyer is responsible for all inspections, CO, and due diligence.