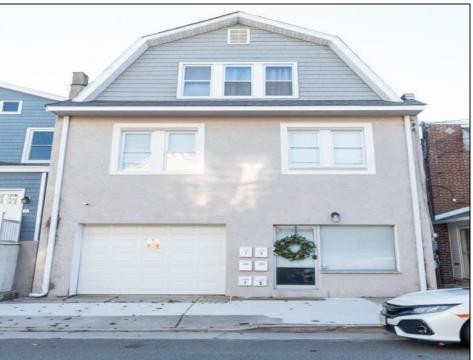

## **COMMENTS**

Fully leased & cash flowing w/ long term tenants, mixed use building offering MANY income streams currently. Neighboring new construction properties make this property a great investment. Property consists of 3 residential units, commercial office & garage with first floor storefront lobby. Deep 70ft. garage with both 9ft high front roll up door and rear double door warehouse access. Lots of storage space. Office space is located right next to garage space and features a full bathroom! Unit A has two large bedrooms, upgraded kitchen that overlooks spacious living room. Large washer & dryer room of the kitchen. Unit B is a one bedroom one bath that has been utilized in the past as a short term rental unit. Unit has back deck access. Unit C is an extremely large top floor unit featuring three bedrooms, two full bathrooms, and large kitchen with center island. Private deck access right off the kitchen adds great outdoor living! Unit also features washer and dryer. \*\*BONUS\*\* of this property is the very large bi-level storage garage in rear of property - this area offers a TON of extra land space in rear, which is currently only used for storage. Option to purchase multi-family building next door 126 N Portland Ave. (MLS#595963) as a package. Financials available upon request. Seller makes no representations and Buyer is encouraged to do their due diligence on allowable uses. Buyer is responsible for all inspections, CO, and due diligence.