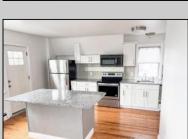

## **COMMENTS**

Fully leased & cash flowing w/ long term tenants, mixed use building offering MANY income streams currently. Neighboring new construction properties make this property a great investment. Property consists of 3 residential units, commercial office & garage with first floor storefront lobby. Deep 70ft. garage with both 9ft high front roll up door and rear double door warehouse access. Lots of storage space. Office space is located right next to garage space and features a full bathroom! Unit A has two large bedrooms, upgraded kitchen that overlooks spacious living room. Large washer & dryer room of the kitchen. Unit B is a one bedroom one bath that has been utilized in the past as a short term rental unit. Unit has back deck access. Unit C is an extremely large top floor unit featuring three bedrooms, two full bathrooms, and large kitchen with center island. Private deck access right off the kitchen adds great outdoor living! Unit also features washer and dryer. \*\*BONUS\*\* of this property is the very large bi-level storage garage in rear of property - this area offers a TON of extra land space in rear, which is currently only used for storage. Option to purchase multi-family building next door 126 N Portland Ave. (MLS#595963) as a package. Financials available upon request. Seller makes no representations and Buyer is encouraged to do their due diligence on allowable uses. Buyer is responsible for all inspections, CO, and due diligence.