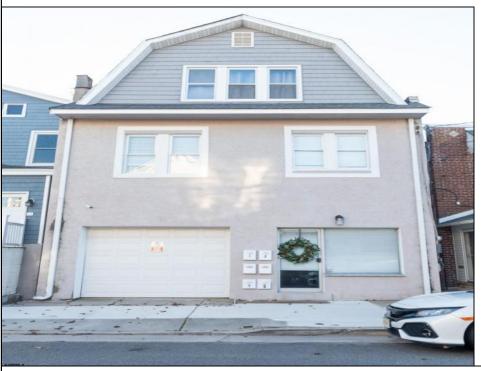

## **COMMENTS**

Fully leased & cash flowing w/ long term tenants, mixed use building offering MANY income streams currently. Neighboring new construction properties make this property a great investment. Property consists of 3 residential units, commercial office & garage with first floor storefront lobby. Deep 70ft. garage with both 9ft high front roll up door and rear double door warehouse access. Lots of storage space. Office space is located right next to garage space and features a full bathroom! Unit A has two large bedrooms, upgraded kitchen that overlooks spacious living room. Large washer & dryer room of the kitchen. Unit B is a one bedroom one bath that has been utilized in the past as a short term rental unit. Unit has back deck access. Unit C is an extremely large top floor unit featuring three bedrooms, two full bathrooms, and large kitchen with center island. Private deck access right off the kitchen adds great outdoor living! Unit also features washer and dryer. \*\*BONUS\*\* of this property is the very large bi-level storage garage in rear of property - this area offers a TON of extra land space in rear, which is currently only used for storage. Option to purchase multi-family building next door 126 N Portland Ave. (MLS#595963) as a package. Financials available upon request. Seller makes no representations and Buyer is encouraged to do their due diligence on allowable uses. Buyer is responsible for all inspections, CO, and due diligence.