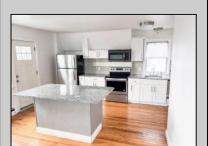

## **COMMENTS**

Fully leased & cash flowing w/ long term tenants, mixed use building offering MANY income streams currently. Neighboring new construction properties make this property a great investment. Property consists of 3 residential units, commercial office & garage with first floor storefront lobby. Deep 70ft. garage with both 9ft high front roll up door and rear double door warehouse access. Lots of storage space. Office space is located right next to garage space and features a full bathroom! Unit A has two large bedrooms, upgraded kitchen that overlooks spacious living room. Large washer & dryer room of the kitchen. Unit B is a one bedroom one bath that has been utilized in the past as a short term rental unit. Unit has back deck access. Unit C is an extremely large top floor unit featuring three bedrooms, two full bathrooms, and large kitchen with center island. Private deck access right off the kitchen adds great outdoor living! Unit also features washer and dryer. \*\*BONUS\*\* of this property is the very large bi-level storage garage in rear of property - this area offers a TON of extra land space in rear, which is currently only used for storage. Option to purchase multi-family building next door 126 N Portland Ave. (MLS#595963) as a package. Financials available upon request. Seller makes no representations and Buyer is encouraged to do their due diligence on allowable uses. Buyer is responsible for all inspections, CO, and due diligence.