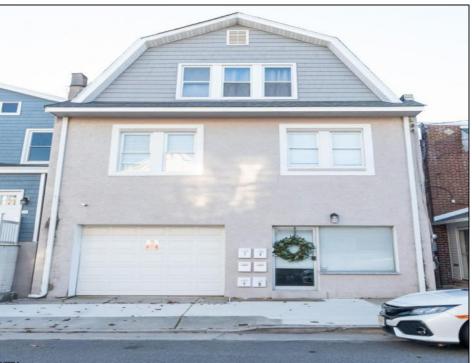

## **COMMENTS**

Fully leased & cash flowing w/ long term tenants, mixed use building offering MANY income streams currently. Neighboring new construction properties make this property a great investment. Property consists of 3 residential units, commercial office & garage with first floor storefront lobby. Deep 70ft. garage with both 9ft high front roll up door and rear double door warehouse access. Lots of storage space. Office space is located right next to garage space and features a full bathroom! Unit A has two large bedrooms, upgraded kitchen that overlooks spacious living room. Large washer & dryer room of the kitchen. Unit B is a one bedroom one bath that has been utilized in the past as a short term rental unit. Unit has back deck access. Unit C is an extremely large top floor unit featuring three bedrooms, two full bathrooms, and large kitchen with center island. Private deck access right off the kitchen adds great outdoor living! Unit also features washer and dryer. \*\*BONUS\*\* of this property is the very large bi-level storage garage in rear of property - this area offers a TON of extra land space in rear, which is currently only used for storage. Option to purchase multi-family building next door 126 N Portland Ave. (MLS#595963) as a package. Financials available upon request. Seller makes no representations and Buyer is encouraged to do their due diligence on allowable uses. Buyer is responsible for all inspections, CO, and due diligence.