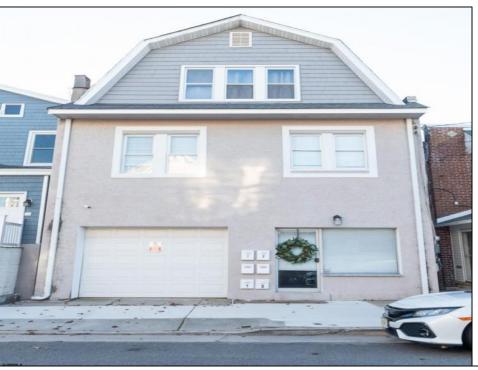

## **COMMENTS**

Fully leased & cash flowing w/ long term tenants, mixed use building offering MANY income streams currently. Neighboring new construction properties make this property a great investment. Property consists of 3 residential units, commercial office & garage with first floor storefront lobby. Deep 70ft. garage with both 9ft high front roll up door and rear double door warehouse access. Lots of storage space. Office space is located right next to garage space and features a full bathroom! Unit A has two large bedrooms, upgraded kitchen that overlooks spacious living room. Large washer & dryer room of the kitchen. Unit B is a one bedroom one bath that has been utilized in the past as a short term rental unit. Unit has back deck access. Unit C is an extremely large top floor unit featuring three bedrooms, two full bathrooms, and large kitchen with center island. Private deck access right off the kitchen adds great outdoor living! Unit also features washer and dryer. \*\*BONUS\*\* of this property is the very large bi-level storage garage in rear of property - this area offers a TON of extra land space in rear, which is currently only used for storage. Option to purchase multi-family building next door 126 N Portland Ave. (MLS#595963) as a package. Financials available upon request. Seller makes no representations and Buyer is encouraged to do their due diligence on allowable uses. Buyer is responsible for all inspections, CO, and due diligence.