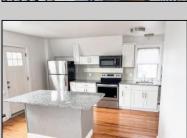

## **COMMENTS**

Fully leased & cash flowing w/ long term tenants, mixed use building offering MANY income streams currently. Neighboring new construction properties make this property a great investment. Property consists of 3 residential units, commercial office & garage with first floor storefront lobby. Deep 70ft. garage with both 9ft high front roll up door and rear double door warehouse access. Lots of storage space. Office space is located right next to garage space and features a full bathroom! Unit A has two large bedrooms, upgraded kitchen that overlooks spacious living room. Large washer & dryer room of the kitchen. Unit B is a one bedroom one bath that has been utilized in the past as a short term rental unit. Unit has back deck access. Unit C is an extremely large top floor unit featuring three bedrooms, two full bathrooms, and large kitchen with center island. Private deck access right off the kitchen adds great outdoor living! Unit also features washer and dryer. \*\*BONUS\*\* of this property is the very large bi-level storage garage in rear of property - this area offers a TON of extra land space in rear, which is currently only used for storage. Option to purchase multi-family building next door 126 N Portland Ave. (MLS#595963) as a package. Financials available upon request. Seller makes no representations and Buyer is encouraged to do their due diligence on allowable uses. Buyer is responsible for all inspections, CO, and due diligence.