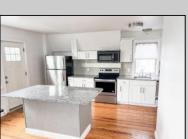

## **COMMENTS**

Fully leased & cash flowing w/ long term tenants, mixed use building offering MANY income streams currently. Neighboring new construction properties make this property a great investment. Property consists of 3 residential units, commercial office & garage with first floor storefront lobby. Deep 70ft. garage with both 9ft high front roll up door and rear double door warehouse access. Lots of storage space. Office space is located right next to garage space and features a full bathroom! Unit A has two large bedrooms, upgraded kitchen that overlooks spacious living room. Large washer & dryer room of the kitchen. Unit B is a one bedroom one bath that has been utilized in the past as a short term rental unit. Unit has back deck access. Unit C is an extremely large top floor unit featuring three bedrooms, two full bathrooms, and large kitchen with center island. Private deck access right off the kitchen adds great outdoor living! Unit also features washer and dryer. \*\*BONUS\*\* of this property is the very large bi-level storage garage in rear of property - this area offers a TON of extra land space in rear, which is currently only used for storage. Option to purchase multi-family building next door 126 N Portland Ave. (MLS#595963) as a package. Financials available upon request. Seller makes no representations and Buyer is encouraged to do their due diligence on allowable uses. Buyer is responsible for all inspections, CO, and due diligence.