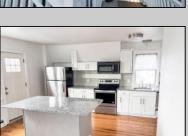

## **COMMENTS**

Fully leased & cash flowing w/ long term tenants, mixed use building offering MANY income streams currently. Neighboring new construction properties make this property a great investment. Property consists of 3 residential units, commercial office & garage with first floor storefront lobby. Deep 70ft. garage with both 9ft high front roll up door and rear double door warehouse access. Lots of storage space. Office space is located right next to garage space and features a full bathroom! Unit A has two large bedrooms, upgraded kitchen that overlooks spacious living room. Large washer & dryer room of the kitchen. Unit B is a one bedroom one bath that has been utilized in the past as a short term rental unit. Unit has back deck access. Unit C is an extremely large top floor unit featuring three bedrooms, two full bathrooms, and large kitchen with center island. Private deck access right off the kitchen adds great outdoor living! Unit also features washer and dryer. \*\*BONUS\*\* of this property is the very large bi-level storage garage in rear of property - this area offers a TON of extra land space in rear, which is currently only used for storage. Option to purchase multi-family building next door 126 N Portland Ave. (MLS#595963) as a package. Financials available upon request. Seller makes no representations and Buyer is encouraged to do their due diligence on allowable uses. Buyer is responsible for all inspections, CO, and due diligence.