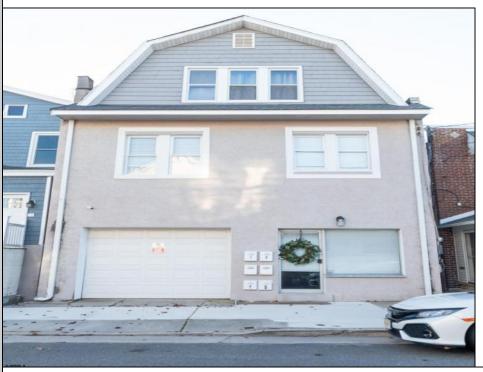

## **COMMENTS**

Fully leased & cash flowing w/ long term tenants, mixed use building offering MANY income streams currently. Neighboring new construction properties make this property a great investment. Property consists of 3 residential units, commercial office & garage with first floor storefront lobby. Deep 70ft. garage with both 9ft high front roll up door and rear double door warehouse access. Lots of storage space. Office space is located right next to garage space and features a full bathroom! Unit A has two large bedrooms, upgraded kitchen that overlooks spacious living room. Large washer & dryer room of the kitchen. Unit B is a one bedroom one bath that has been utilized in the past as a short term rental unit. Unit has back deck access. Unit C is an extremely large top floor unit featuring three bedrooms, two full bathrooms, and large kitchen with center island. Private deck access right off the kitchen adds great outdoor living! Unit also features washer and dryer. \*\*BONUS\*\* of this property is the very large bi-level storage garage in rear of property - this area offers a TON of extra land space in rear, which is currently only used for storage. Option to purchase multi-family building next door 126 N Portland Ave. (MLS#595963) as a package. Financials available upon request. Seller makes no representations and Buyer is encouraged to do their due diligence on allowable uses. Buyer is responsible for all inspections, CO, and due diligence.