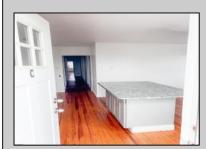

## COMMENTS

Fully leased & cash flowing w/ long term tenants, mixed use building offering MANY income streams currently. Neighboring new construction properties make this property a great investment. Property consists of 3 residential units, commercial office & garage with first floor storefront lobby. Deep 70ft. garage with both 9ft high front roll up door and rear double door warehouse access. Lots of storage space. Office space is located right next to garage space and features a full bathroom! Unit A has two large bedrooms, upgraded kitchen that overlooks spacious living room. Large washer & dryer room of the kitchen. Unit B is a one bedroom one bath that has been utilized in the past as a short term rental unit. Unit has back deck access. Unit C is an extremely large top floor unit featuring three bedrooms, two full bathrooms, and large kitchen with center island. Private deck access right off the kitchen adds great outdoor living! Unit also features washer and dryer. \*\*BONUS\*\* of this property is the very large bi-level storage garage in rear of property - this area offers a TON of extra land space in rear, which is currently only used for storage. Option to purchase multi-family building next door 126 N Portland Ave. (MLS#595963) as a package. Financials available upon request. Seller makes no representations and Buyer is encouraged to do their due diligence on allowable uses. Buyer is responsible for all inspections, CO, and due diligence.