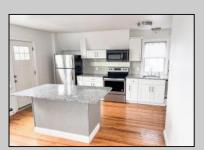

## **COMMENTS**

Fully leased & cash flowing w/ long term tenants, mixed use building offering MANY income streams currently. Neighboring new construction properties make this property a great investment. Property consists of 3 residential units, commercial office & garage with first floor storefront lobby. Deep 70ft. garage with both 9ft high front roll up door and rear double door warehouse access. Lots of storage space. Office space is located right next to garage space and features a full bathroom! Unit A has two large bedrooms, upgraded kitchen that overlooks spacious living room. Large washer & dryer room of the kitchen. Unit B is a one bedroom one bath that has been utilized in the past as a short term rental unit. Unit has back deck access. Unit C is an extremely large top floor unit featuring three bedrooms, two full bathrooms, and large kitchen with center island. Private deck access right off the kitchen adds great outdoor living! Unit also features washer and dryer. \*\*BONUS\*\* of this property is the very large bi-level storage garage in rear of property - this area offers a TON of extra land space in rear, which is currently only used for storage. Option to purchase multi-family building next door 126 N Portland Ave. (MLS#595963) as a package. Financials available upon request. Seller makes no representations and Buyer is encouraged to do their due diligence on allowable uses. Buyer is responsible for all inspections, CO, and due diligence.