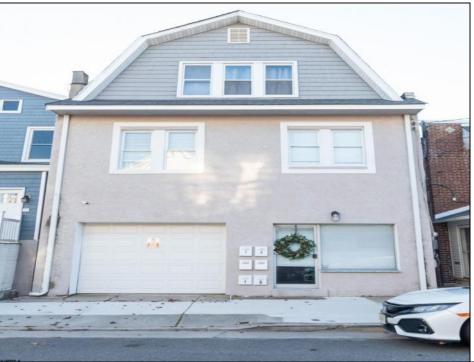

## **COMMENTS**

Fully leased & cash flowing w/ long term tenants, mixed use building offering MANY income streams currently. Neighboring new construction properties make this property a great investment. Property consists of 3 residential units, commercial office & garage with first floor storefront lobby. Deep 70ft. garage with both 9ft high front roll up door and rear double door warehouse access. Lots of storage space. Office space is located right next to garage space and features a full bathroom! Unit A has two large bedrooms, upgraded kitchen that overlooks spacious living room. Large washer & dryer room of the kitchen. Unit B is a one bedroom one bath that has been utilized in the past as a short term rental unit. Unit has back deck access. Unit C is an extremely large top floor unit featuring three bedrooms, two full bathrooms, and large kitchen with center island. Private deck access right off the kitchen adds great outdoor living! Unit also features washer and dryer. \*\*BONUS\*\* of this property is the very large bi-level storage garage in rear of property - this area offers a TON of extra land space in rear, which is currently only used for storage. Option to purchase multi-family building next door 126 N Portland Ave. (MLS#595963) as a package. Financials available upon request. Seller makes no representations and Buyer is encouraged to do their due diligence on allowable uses. Buyer is responsible for all inspections, CO, and due diligence.