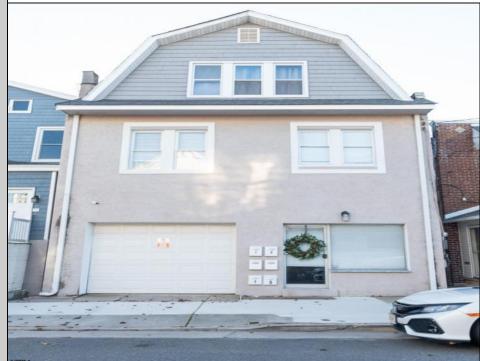

## **128 Portland Ave** Ventnor, NJ 08406

Asking \$1,199,000.00

## COMMENTS

Fully leased & cash flowing w/ long term tenants, mixed use building offering MANY income streams currently. Neighboring new construction properties make this property a great investment. Property consists of 3 residential units, commercial office & garage with first floor storefront lobby. Deep 70ft. garage with both 9ft high front roll up door and rear double door warehouse access. Lots of storage space. Office space is located right next to garage space and features a full bathroom! Unit A has two large bedrooms, upgraded kitchen that overlooks spacious living room. Large washer & dryer room of the kitchen. Unit B is a one bedroom one bath that has been utilized in the past as a short term rental unit. Unit has back deck access. Unit C is an extremely large top floor unit featuring three bedrooms, two full bathrooms, and large kitchen with center island. Private deck access right off the kitchen adds great outdoor living! Unit also features washer and dryer. \*\*BONUS\*\* of this property is the very large bi-level storage garage in rear of property - this area offers a TON of extra land space in rear, which is currently only used for storage. Option to purchase multi-family building next door 126 N Portland Ave. (MLS#595963) as a package. Financials available upon request. Seller makes no representations and Buyer is encouraged to do their due diligence on allowable uses. Buyer is responsible for all inspections, CO, and due diligence. **PROPERTY DETAILS** 