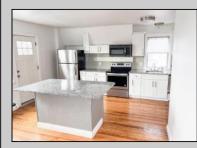

## COMMENTS

Fully leased & cash flowing w/ long term tenants, mixed use building offering MANY income streams currently. Neighboring new construction properties make this property a great investment. Property consists of 3 residential units, commercial office & garage with first floor storefront lobby. Deep 70ft. garage with both 9ft high front roll up door and rear double door warehouse access. Lots of storage space. Office space is located right next to garage space and features a full bathroom! Unit A has two large bedrooms, upgraded kitchen that overlooks spacious living room. Large washer & dryer room of the kitchen. Unit B is a one bedroom one bath that has been utilized in the past as a short term rental unit. Unit has back deck access. Unit C is an extremely large top floor unit featuring three bedrooms, two full bathrooms, and large kitchen with center island. Private deck access right off the kitchen adds great outdoor living! Unit also features washer and dryer. \*\*BONUS\*\* of this property is the very large bi-level storage garage in rear of property - this area offers a TON of extra land space in rear, which is currently only used for storage. Option to purchase multi-family building next door 126 N Portland Ave. (MLS#595963) as a package. Financials available upon request. Seller makes no representations and Buyer is encouraged to do their due diligence on allowable uses. Buyer is responsible for all inspections, CO, and due diligence. **PROPERTY DETAILS** 