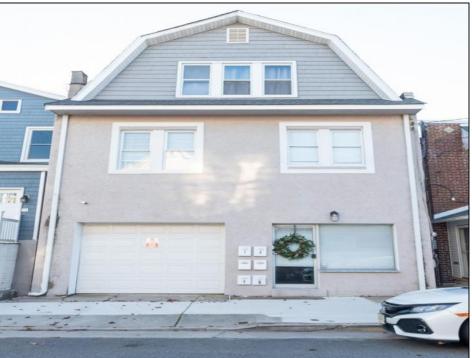

## **COMMENTS**

Fully leased & cash flowing w/ long term tenants, mixed use building offering MANY income streams currently. Neighboring new construction properties make this property a great investment. Property consists of 3 residential units, commercial office & garage with first floor storefront lobby. Deep 70ft. garage with both 9ft high front roll up door and rear double door warehouse access. Lots of storage space. Office space is located right next to garage space and features a full bathroom! Unit A has two large bedrooms, upgraded kitchen that overlooks spacious living room. Large washer & dryer room of the kitchen. Unit B is a one bedroom one bath that has been utilized in the past as a short term rental unit. Unit has back deck access. Unit C is an extremely large top floor unit featuring three bedrooms, two full bathrooms, and large kitchen with center island. Private deck access right off the kitchen adds great outdoor living! Unit also features washer and dryer. \*\*BONUS\*\* of this property is the very large bi-level storage garage in rear of property - this area offers a TON of extra land space in rear, which is currently only used for storage. Option to purchase multi-family building next door 126 N Portland Ave. (MLS#595963) as a package. Financials available upon request. Seller makes no representations and Buyer is encouraged to do their due diligence on allowable uses. Buyer is responsible for all inspections, CO, and due diligence.