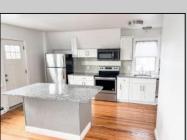

## **COMMENTS**

Fully leased & cash flowing w/ long term tenants, mixed use building offering MANY income streams currently. Neighboring new construction properties make this property a great investment. Property consists of 3 residential units, commercial office & garage with first floor storefront lobby. Deep 70ft. garage with both 9ft high front roll up door and rear double door warehouse access. Lots of storage space. Office space is located right next to garage space and features a full bathroom! Unit A has two large bedrooms, upgraded kitchen that overlooks spacious living room. Large washer & dryer room of the kitchen. Unit B is a one bedroom one bath that has been utilized in the past as a short term rental unit. Unit has back deck access. Unit C is an extremely large top floor unit featuring three bedrooms, two full bathrooms, and large kitchen with center island. Private deck access right off the kitchen adds great outdoor living! Unit also features washer and dryer. \*\*BONUS\*\* of this property is the very large bi-level storage garage in rear of property - this area offers a TON of extra land space in rear, which is currently only used for storage. Option to purchase multi-family building next door 126 N Portland Ave. (MLS#595963) as a package. Financials available upon request. Seller makes no representations and Buyer is encouraged to do their due diligence on allowable uses. Buyer is responsible for all inspections, CO, and due diligence.