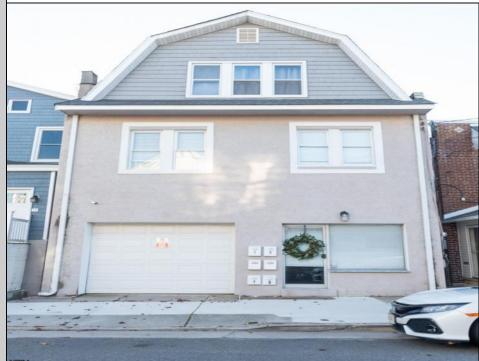

## **128 Portland Ave** Ventnor, NJ 08406

Asking \$1,199,000.00

## COMMENTS

Fully leased & cash flowing w/ long term tenants, mixed use building offering MANY income streams currently. Neighboring new construction properties make this property a great investment. Property consists of 3 residential units, commercial office & garage with first floor storefront lobby. Deep 70ft. garage with both 9ft high front roll up door and rear double door warehouse access. Lots of storage space. Office space is located right next to garage space and features a full bathroom! Unit A has two large bedrooms, upgraded kitchen that overlooks spacious living room. Large washer & dryer room of the kitchen. Unit B is a one bedroom one bath that has been utilized in the past as a short term rental unit. Unit has back deck access. Unit C is an extremely large top floor unit featuring three bedrooms, two full bathrooms, and large kitchen with center island. Private deck access right off the kitchen adds great outdoor living! Unit also features washer and dryer. \*\*BONUS\*\* of this property is the very large bi-level storage garage in rear of property - this area offers a TON of extra land space in rear, which is currently only used for storage. Option to purchase multi-family building next door 126 N Portland Ave. (MLS#595963) as a package. Financials available upon request. Seller makes no representations and Buyer is encouraged to do their due diligence on allowable uses. Buyer is responsible for all inspections, CO, and due diligence.