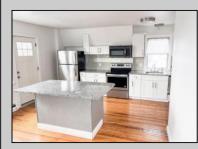

## COMMENTS

Fully leased & cash flowing w/ long term tenants, mixed use building offering MANY income streams currently. Neighboring new construction properties make this property a great investment. Property consists of 3 residential units, commercial office & garage with first floor storefront lobby. Deep 70ft. garage with both 9ft high front roll up door and rear double door warehouse access. Lots of storage space. Office space is located right next to garage space and features a full bathroom! Unit A has two large bedrooms, upgraded kitchen that overlooks spacious living room. Large washer & dryer room of the kitchen. Unit B is a one bedroom one bath that has been utilized in the past as a short term rental unit. Unit has back deck access. Unit C is an extremely large top floor unit featuring three bedrooms, two full bathrooms, and large kitchen with center island. Private deck access right off the kitchen adds great outdoor living! Unit also features washer and dryer. \*\*BONUS\*\* of this property is the very large bi-level storage garage in rear of property - this area offers a TON of extra land space in rear, which is currently only used for storage. Option to purchase multi-family building next door 126 N Portland Ave. (MLS#595963) as a package. Financials available upon request. Seller makes no representations and Buyer is encouraged to do their due diligence on allowable uses. Buyer is responsible for all inspections, CO, and due diligence.