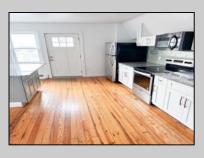

## COMMENTS

Fully leased & cash flowing w/ long term tenants, mixed use building offering MANY income streams currently. Neighboring new construction properties make this property a great investment. Property consists of 3 residential units, commercial office & garage with first floor storefront lobby. Deep 70ft. garage with both 9ft high front roll up door and rear double door warehouse access. Lots of storage space. Office space is located right next to garage space and features a full bathroom! Unit A has two large bedrooms, upgraded kitchen that overlooks spacious living room. Large washer & dryer room of the kitchen. Unit B is a one bedroom one bath that has been utilized in the past as a short term rental unit. Unit has back deck access. Unit C is an extremely large top floor unit featuring three bedrooms, two full bathrooms, and large kitchen with center island. Private deck access right off the kitchen adds great outdoor living! Unit also features washer and dryer. \*\*BONUS\*\* of this property is the very large bi-level storage garage in rear of property - this area offers a TON of extra land space in rear, which is currently only used for storage. Option to purchase multi-family building next door 126 N Portland Ave. (MLS#595963) as a package. Financials available upon request. Seller makes no representations and Buyer is encouraged to do their due diligence on allowable uses. Buyer is responsible for all inspections, CO, and due diligence.