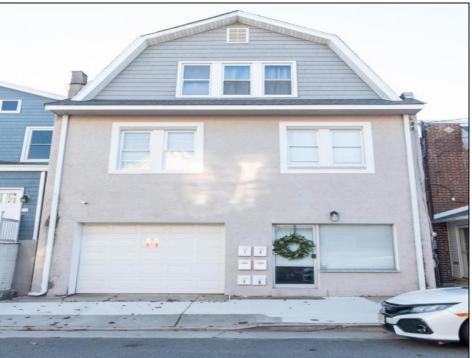

## COMMENTS

Fully leased & cash flowing w/ long term tenants, mixed use building offering MANY income streams currently. Neighboring new construction properties make this property a great investment. Property consists of 3 residential units, commercial office & garage with first floor storefront lobby. Deep 70ft. garage with both 9ft high front roll up door and rear double door warehouse access. Lots of storage space. Office space is located right next to garage space and features a full bathroom! Unit A has two large bedrooms, upgraded kitchen that overlooks spacious living room. Large washer & dryer room of the kitchen. Unit B is a one bedroom one bath that has been utilized in the past as a short term rental unit. Unit has back deck access. Unit C is an extremely large top floor unit featuring three bedrooms, two full bathrooms, and large kitchen with center island. Private deck access right off the kitchen adds great outdoor living! Unit also features washer and dryer. \*\*BONUS\*\* of this property is the very large bi-level storage garage in rear of property - this area offers a TON of extra land space in rear, which is currently only used for storage. Option to purchase multi-family building next door 126 N Portland Ave. (MLS#595963) as a package. Financials available upon request. Seller makes no representations and Buyer is encouraged to do their due diligence on allowable uses. Buyer is responsible for all inspections, CO, and due diligence.