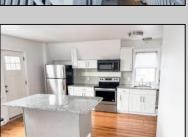

## COMMENTS

Fully leased & cash flowing w/ long term tenants, mixed use building offering MANY income streams currently. Neighboring new construction properties make this property a great investment. Property consists of 3 residential units, commercial office & garage with first floor storefront lobby. Deep 70ft. garage with both 9ft high front roll up door and rear double door warehouse access. Lots of storage space. Office space is located right next to garage space and features a full bathroom! Unit A has two large bedrooms, upgraded kitchen that overlooks spacious living room. Large washer & dryer room of the kitchen. Unit B is a one bedroom one bath that has been utilized in the past as a short term rental unit. Unit has back deck access. Unit C is an extremely large top floor unit featuring three bedrooms, two full bathrooms, and large kitchen with center island. Private deck access right off the kitchen adds great outdoor living! Unit also features washer and dryer. \*\*BONUS\*\* of this property is the very large bi-level storage garage in rear of property - this area offers a TON of extra land space in rear, which is currently only used for storage. Option to purchase multi-family building next door 126 N Portland Ave. (MLS#595963) as a package. Financials available upon request. Seller makes no representations and Buyer is encouraged to do their due diligence on allowable uses. Buyer is responsible for all inspections, CO, and due diligence.