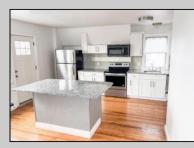

## COMMENTS

Fully leased & cash flowing w/ long term tenants, mixed use building offering MANY income streams currently. Neighboring new construction properties make this property a great investment. Property consists of 3 residential units, commercial office & garage with first floor storefront lobby. Deep 70ft. garage with both 9ft high front roll up door and rear double door warehouse access. Lots of storage space. Office space is located right next to garage space and features a full bathroom! Unit A has two large bedrooms, upgraded kitchen that overlooks spacious living room. Large washer & dryer room of the kitchen. Unit B is a one bedroom one bath that has been utilized in the past as a short term rental unit. Unit has back deck access. Unit C is an extremely large top floor unit featuring three bedrooms, two full bathrooms, and large kitchen with center island. Private deck access right off the kitchen adds great outdoor living! Unit also features washer and dryer. \*\*BONUS\*\* of this property is the very large bi-level storage garage in rear of property - this area offers a TON of extra land space in rear, which is currently only used for storage. Option to purchase multi-family building next door 126 N Portland Ave. (MLS#595963) as a package. Financials available upon request. Seller makes no representations and Buyer is encouraged to do their due diligence on allowable uses. Buyer is responsible for all inspections, CO, and due diligence.