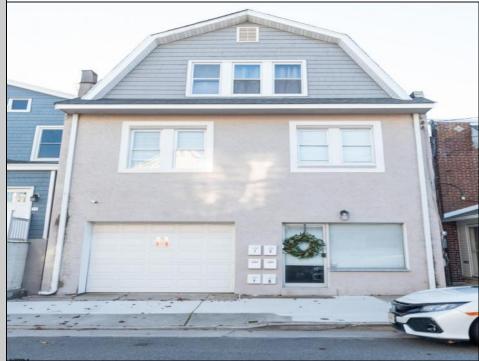

## 128 Portland Ave Ventnor, NJ 08406

Asking \$1,199,000.00

## COMMENTS

Fully leased & cash flowing w/ long term tenants, mixed use building offering MANY income streams currently. Neighboring new construction properties make this property a great investment. Property consists of 3 residential units, commercial office & garage with first floor storefront lobby. Deep 70ft. garage with both 9ft high front roll up door and rear double door warehouse access. Lots of storage space. Office space is located right next to garage space and features a full bathroom! Unit A has two large bedrooms, upgraded kitchen that overlooks spacious living room. Large washer & dryer room of the kitchen. Unit B is a one bedroom one bath that has been utilized in the past as a short term rental unit. Unit has back deck access. Unit C is an extremely large top floor unit featuring three bedrooms, two full bathrooms, and large kitchen with center island. Private deck access right off the kitchen adds great outdoor living! Unit also features washer and dryer. \*\*BONUS\*\* of this property is the very large bi-level storage garage in rear of property - this area offers a TON of extra land space in rear, which is currently only used for storage. Option to purchase multi-family building next door 126 N Portland Ave. (MLS#595963) as a package. Financials available upon request. Seller makes no representations and Buyer is encouraged to do their due diligence on allowable uses. Buyer is responsible for all inspections, CO, and due diligence.