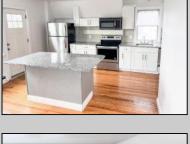

## **COMMENTS**

Fully leased & cash flowing w/ long term tenants, mixed use building offering MANY income streams currently. Neighboring new construction properties make this property a great investment. Property consists of 3 residential units, commercial office & garage with first floor storefront lobby. Deep 70ft. garage with both 9ft high front roll up door and rear double door warehouse access. Lots of storage space. Office space is located right next to garage space and features a full bathroom! Unit A has two large bedrooms, upgraded kitchen that overlooks spacious living room. Large washer & dryer room of the kitchen. Unit B is a one bedroom one bath that has been utilized in the past as a short term rental unit. Unit has back deck access. Unit C is an extremely large top floor unit featuring three bedrooms, two full bathrooms, and large kitchen with center island. Private deck access right off the kitchen adds great outdoor living! Unit also features washer and dryer. \*\*BONUS\*\* of this property is the very large bi-level storage garage in rear of property - this area offers a TON of extra land space in rear, which is currently only used for storage. Option to purchase multi-family building next door 126 N Portland Ave. (MLS#595963) as a package. Financials available upon request. Seller makes no representations and Buyer is encouraged to do their due diligence on allowable uses. Buyer is responsible for all inspections, CO, and due diligence.