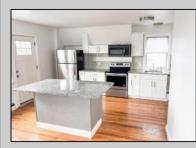

## COMMENTS

Fully leased & cash flowing w/ long term tenants, mixed use building offering MANY income streams currently. Neighboring new construction properties make this property a great investment. Property consists of 3 residential units, commercial office & garage with first floor storefront lobby. Deep 70ft. garage with both 9ft high front roll up door and rear double door warehouse access. Lots of storage space. Office space is located right next to garage space and features a full bathroom! Unit A has two large bedrooms, upgraded kitchen that overlooks spacious living room. Large washer & dryer room of the kitchen. Unit B is a one bedroom one bath that has been utilized in the past as a short term rental unit. Unit has back deck access. Unit C is an extremely large top floor unit featuring three bedrooms, two full bathrooms, and large kitchen with center island. Private deck access right off the kitchen adds great outdoor living! Unit also features washer and dryer. \*\*BONUS\*\* of this property is the very large bi-level storage garage in rear of property - this area offers a TON of extra land space in rear, which is currently only used for storage. Option to purchase multi-family building next door 126 N Portland Ave. (MLS#595963) as a package. Financials available upon request. Seller makes no representations and Buyer is encouraged to do their due diligence on allowable uses. Buyer is responsible for all inspections, CO, and due diligence.