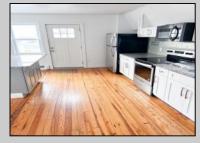

## COMMENTS

Fully leased & cash flowing w/ long term tenants, mixed use building offering MANY income streams currently. Neighboring new construction properties make this property a great investment. Property consists of 3 residential units, commercial office & garage with first floor storefront lobby. Deep 70ft. garage with both 9ft high front roll up door and rear double door warehouse access. Lots of storage space. Office space is located right next to garage space and features a full bathroom! Unit A has two large bedrooms, upgraded kitchen that overlooks spacious living room. Large washer & dryer room of the kitchen. Unit B is a one bedroom one bath that has been utilized in the past as a short term rental unit. Unit has back deck access. Unit C is an extremely large top floor unit featuring three bedrooms, two full bathrooms, and large kitchen with center island. Private deck access right off the kitchen adds great outdoor living! Unit also features washer and dryer. \*\*BONUS\*\* of this property is the very large bi-level storage garage in rear of property - this area offers a TON of extra land space in rear, which is currently only used for storage. Option to purchase multi-family building next door 126 N Portland Ave. (MLS#595963) as a package. Financials available upon request. Seller makes no representations and Buyer is encouraged to do their due diligence on allowable uses. Buyer is responsible for all inspections, CO, and due diligence.