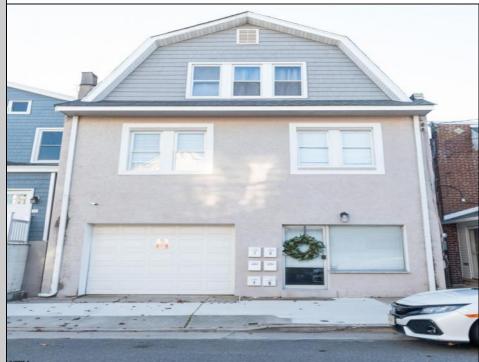

## 128 Portland Ave Ventnor, NJ 08406

Asking \$1,199,000.00

## COMMENTS

Fully leased & cash flowing w/ long term tenants, mixed use building offering MANY income streams currently. Neighboring new construction properties make this property a great investment. Property consists of 3 residential units, commercial office & garage with first floor storefront lobby. Deep 70ft. garage with both 9ft high front roll up door and rear double door warehouse access. Lots of storage space. Office space is located right next to garage space and features a full bathroom! Unit A has two large bedrooms, upgraded kitchen that overlooks spacious living room. Large washer & dryer room of the kitchen. Unit B is a one bedroom one bath that has been utilized in the past as a short term rental unit. Unit has back deck access. Unit C is an extremely large top floor unit featuring three bedrooms, two full bathrooms, and large kitchen with center island. Private deck access right off the kitchen adds great outdoor living! Unit also features washer and dryer. \*\*BONUS\*\* of this property is the very large bi-level storage garage in rear of property - this area offers a TON of extra land space in rear, which is currently only used for storage. Option to purchase multi-family building next door 126 N Portland Ave. (MLS#595963) as a package. Financials available upon request. Seller makes no representations and Buyer is encouraged to do their due diligence on allowable uses. Buyer is responsible for all inspections, CO, and due diligence.