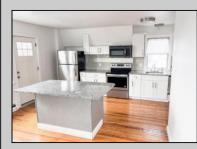

## COMMENTS

Fully leased & cash flowing w/ long term tenants, mixed use building offering MANY income streams currently. Neighboring new construction properties make this property a great investment. Property consists of 3 residential units, commercial office & garage with first floor storefront lobby. Deep 70ft. garage with both 9ft high front roll up door and rear double door warehouse access. Lots of storage space. Office space is located right next to garage space and features a full bathroom! Unit A has two large bedrooms, upgraded kitchen that overlooks spacious living room. Large washer & dryer room of the kitchen. Unit B is a one bedroom one bath that has been utilized in the past as a short term rental unit. Unit has back deck access. Unit C is an extremely large top floor unit featuring three bedrooms, two full bathrooms, and large kitchen with center island. Private deck access right off the kitchen adds great outdoor living! Unit also features washer and dryer. \*\*BONUS\*\* of this property is the very large bi-level storage garage in rear of property - this area offers a TON of extra land space in rear, which is currently only used for storage. Option to purchase multi-family building next door 126 N Portland Ave. (MLS#595963) as a package. Financials available upon request. Seller makes no representations and Buyer is encouraged to do their due diligence on allowable uses. Buyer is responsible for all inspections, CO, and due diligence.