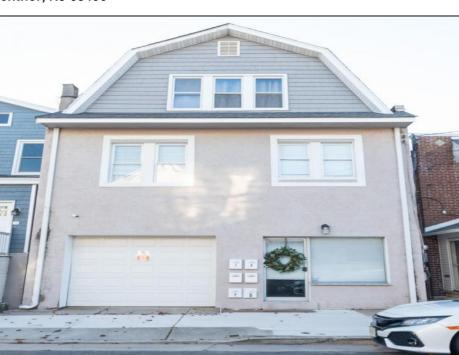

## 128 Portland Ave Ventnor, NJ 08406

## **COMMENTS**

Fully leased & cash flowing w/ long term tenants, mixed use building offering MANY income streams currently. Neighboring new construction properties make this property a great investment. Property consists of 3 residential units, commercial office & garage with first floor storefront lobby. Deep 70ft. garage with both 9ft high front roll up door and rear double door warehouse access. Lots of storage space. Office space is located right next to garage space and features a full bathroom! Unit A has two large bedrooms, upgraded kitchen that overlooks spacious living room. Large washer & dryer room of the kitchen. Unit B is a one bedroom one bath that has been utilized in the past as a short term rental unit. Unit has back deck access. Unit C is an extremely large top floor unit featuring three bedrooms, two full bathrooms, and large kitchen with center island. Private deck access right off the kitchen adds great outdoor living! Unit also features washer and dryer. \*\*BONUS\*\* of this property is the very large bi-level storage garage in rear of property - this area offers a TON of extra land space in rear, which is currently only used for storage. Option to purchase multi-family building next door 126 N Portland Ave. (MLS#595963) as a package. Financials available upon request. Seller makes no representations and Buyer is encouraged to do their due diligence on allowable uses. Buyer is responsible for all inspections, CO, and due diligence.