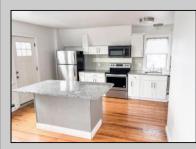

## COMMENTS

Fully leased & cash flowing w/ long term tenants, mixed use building offering MANY income streams currently. Neighboring new construction properties make this property a great investment. Property consists of 3 residential units, commercial office & garage with first floor storefront lobby. Deep 70ft. garage with both 9ft high front roll up door and rear double door warehouse access. Lots of storage space. Office space is located right next to garage space and features a full bathroom! Unit A has two large bedrooms, upgraded kitchen that overlooks spacious living room. Large washer & dryer room of the kitchen. Unit B is a one bedroom one bath that has been utilized in the past as a short term rental unit. Unit has back deck access. Unit C is an extremely large top floor unit featuring three bedrooms, two full bathrooms, and large kitchen with center island. Private deck access right off the kitchen adds great outdoor living! Unit also features washer and dryer. \*\*BONUS\*\* of this property is the very large bi-level storage garage in rear of property - this area offers a TON of extra land space in rear, which is currently only used for storage. Option to purchase multi-family building next door 126 N Portland Ave. (MLS#595963) as a package. Financials available upon request. Seller makes no representations and Buyer is encouraged to do their due diligence on allowable uses. Buyer is responsible for all inspections, CO, and due diligence.