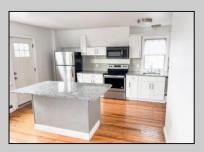

## **COMMENTS**

Fully leased & cash flowing w/ long term tenants, mixed use building offering MANY income streams currently. Neighboring new construction properties make this property a great investment. Property consists of 3 residential units, commercial office & garage with first floor storefront lobby. Deep 70ft. garage with both 9ft high front roll up door and rear double door warehouse access. Lots of storage space. Office space is located right next to garage space and features a full bathroom! Unit A has two large bedrooms, upgraded kitchen that overlooks spacious living room. Large washer & dryer room of the kitchen. Unit B is a one bedroom one bath that has been utilized in the past as a short term rental unit. Unit has back deck access. Unit C is an extremely large top floor unit featuring three bedrooms, two full bathrooms, and large kitchen with center island. Private deck access right off the kitchen adds great outdoor living! Unit also features washer and dryer. \*\*BONUS\*\* of this property is the very large bi-level storage garage in rear of property - this area offers a TON of extra land space in rear, which is currently only used for storage. Option to purchase multi-family building next door 126 N Portland Ave. (MLS#595963) as a package. Financials available upon request. Seller makes no representations and Buyer is encouraged to do their due diligence on allowable uses. Buyer is responsible for all inspections, CO, and due diligence.