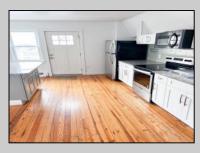

## **COMMENTS**

Fully leased & cash flowing w/ long term tenants, mixed use building offering MANY income streams currently. Neighboring new construction properties make this property a great investment. Property consists of 3 residential units, commercial office & garage with first floor storefront lobby. Deep 70ft. garage with both 9ft high front roll up door and rear double door warehouse access. Lots of storage space. Office space is located right next to garage space and features a full bathroom! Unit A has two large bedrooms, upgraded kitchen that overlooks spacious living room. Large washer & dryer room of the kitchen. Unit B is a one bedroom one bath that has been utilized in the past as a short term rental unit. Unit has back deck access. Unit C is an extremely large top floor unit featuring three bedrooms, two full bathrooms, and large kitchen with center island. Private deck access right off the kitchen adds great outdoor living! Unit also features washer and dryer. \*\*BONUS\*\* of this property is the very large bi-level storage garage in rear of property - this area offers a TON of extra land space in rear, which is currently only used for storage. Option to purchase multi-family building next door 126 N Portland Ave. (MLS#595963) as a package. Financials available upon request. Seller makes no representations and Buyer is encouraged to do their due diligence on allowable uses. Buyer is responsible for all inspections, CO, and due diligence.