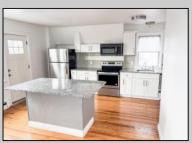

## **COMMENTS**

Fully leased & cash flowing w/ long term tenants, mixed use building offering MANY income streams currently. Neighboring new construction properties make this property a great investment. Property consists of 3 residential units, commercial office & garage with first floor storefront lobby. Deep 70ft. garage with both 9ft high front roll up door and rear double door warehouse access. Lots of storage space. Office space is located right next to garage space and features a full bathroom! Unit A has two large bedrooms, upgraded kitchen that overlooks spacious living room. Large washer & dryer room of the kitchen. Unit B is a one bedroom one bath that has been utilized in the past as a short term rental unit. Unit has back deck access. Unit C is an extremely large top floor unit featuring three bedrooms, two full bathrooms, and large kitchen with center island. Private deck access right off the kitchen adds great outdoor living! Unit also features washer and dryer. \*\*BONUS\*\* of this property is the very large bi-level storage garage in rear of property - this area offers a TON of extra land space in rear, which is currently only used for storage. Option to purchase multi-family building next door 126 N Portland Ave. (MLS#595963) as a package. Financials available upon request. Seller makes no representations and Buyer is encouraged to do their due diligence on allowable uses. Buyer is responsible for all inspections, CO, and due diligence.