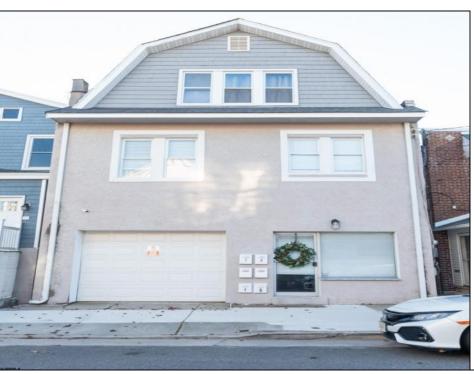

## **COMMENTS**

Fully leased & cash flowing w/ long term tenants, mixed use building offering MANY income streams currently. Neighboring new construction properties make this property a great investment. Property consists of 3 residential units, commercial office & garage with first floor storefront lobby. Deep 70ft. garage with both 9ft high front roll up door and rear double door warehouse access. Lots of storage space. Office space is located right next to garage space and features a full bathroom! Unit A has two large bedrooms, upgraded kitchen that overlooks spacious living room. Large washer & dryer room of the kitchen. Unit B is a one bedroom one bath that has been utilized in the past as a short term rental unit. Unit has back deck access. Unit C is an extremely large top floor unit featuring three bedrooms, two full bathrooms, and large kitchen with center island. Private deck access right off the kitchen adds great outdoor living! Unit also features washer and dryer. \*\*BONUS\*\* of this property is the very large bi-level storage garage in rear of property - this area offers a TON of extra land space in rear, which is currently only used for storage. Option to purchase multi-family building next door 126 N Portland Ave. (MLS#595963) as a package. Financials available upon request. Seller makes no representations and Buyer is encouraged to do their due diligence on allowable uses. Buyer is responsible for all inspections, CO, and due diligence.