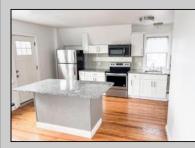

## COMMENTS

Fully leased & cash flowing w/ long term tenants, mixed use building offering MANY income streams currently. Neighboring new construction properties make this property a great investment. Property consists of 3 residential units, commercial office & garage with first floor storefront lobby. Deep 70ft. garage with both 9ft high front roll up door and rear double door warehouse access. Lots of storage space. Office space is located right next to garage space and features a full bathroom! Unit A has two large bedrooms, upgraded kitchen that overlooks spacious living room. Large washer & dryer room of the kitchen. Unit B is a one bedroom one bath that has been utilized in the past as a short term rental unit. Unit has back deck access. Unit C is an extremely large top floor unit featuring three bedrooms, two full bathrooms, and large kitchen with center island. Private deck access right off the kitchen adds great outdoor living! Unit also features washer and dryer. \*\*BONUS\*\* of this property is the very large bi-level storage garage in rear of property - this area offers a TON of extra land space in rear, which is currently only used for storage. Option to purchase multi-family building next door 126 N Portland Ave. (MLS#595963) as a package. Financials available upon request. Seller makes no representations and Buyer is encouraged to do their due diligence on allowable uses. Buyer is responsible for all inspections, CO, and due diligence.