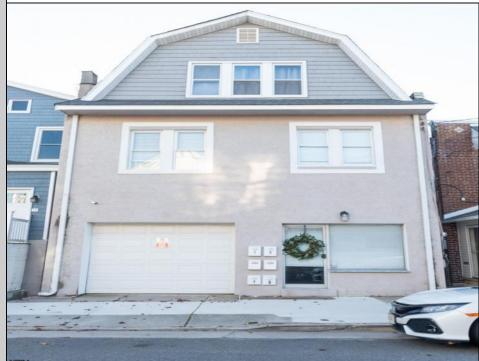

## 128 Portland Ave Ventnor, NJ 08406

Asking \$1,199,000.00

## COMMENTS

Fully leased & cash flowing w/ long term tenants, mixed use building offering MANY income streams currently. Neighboring new construction properties make this property a great investment. Property consists of 3 residential units, commercial office & garage with first floor storefront lobby. Deep 70ft. garage with both 9ft high front roll up door and rear double door warehouse access. Lots of storage space. Office space is located right next to garage space and features a full bathroom! Unit A has two large bedrooms, upgraded kitchen that overlooks spacious living room. Large washer & dryer room of the kitchen. Unit B is a one bedroom one bath that has been utilized in the past as a short term rental unit. Unit has back deck access. Unit C is an extremely large top floor unit featuring three bedrooms, two full bathrooms, and large kitchen with center island. Private deck access right off the kitchen adds great outdoor living! Unit also features washer and dryer. \*\*BONUS\*\* of this property is the very large bi-level storage garage in rear of property - this area offers a TON of extra land space in rear, which is currently only used for storage. Option to purchase multi-family building next door 126 N Portland Ave. (MLS#595963) as a package. Financials available upon request. Seller makes no representations and Buyer is encouraged to do their due diligence on allowable uses. Buyer is responsible for all inspections, CO, and due diligence.