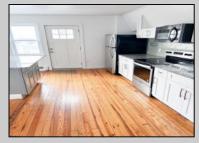

## COMMENTS

Fully leased & cash flowing w/ long term tenants, mixed use building offering MANY income streams currently. Neighboring new construction properties make this property a great investment. Property consists of 3 residential units, commercial office & garage with first floor storefront lobby. Deep 70ft. garage with both 9ft high front roll up door and rear double door warehouse access. Lots of storage space. Office space is located right next to garage space and features a full bathroom! Unit A has two large bedrooms, upgraded kitchen that overlooks spacious living room. Large washer & dryer room of the kitchen. Unit B is a one bedroom one bath that has been utilized in the past as a short term rental unit. Unit has back deck access. Unit C is an extremely large top floor unit featuring three bedrooms, two full bathrooms, and large kitchen with center island. Private deck access right off the kitchen adds great outdoor living! Unit also features washer and dryer. \*\*BONUS\*\* of this property is the very large bi-level storage garage in rear of property - this area offers a TON of extra land space in rear, which is currently only used for storage. Option to purchase multi-family building next door 126 N Portland Ave. (MLS#595963) as a package. Financials available upon request. Seller makes no representations and Buyer is encouraged to do their due diligence on allowable uses. Buyer is responsible for all inspections, CO, and due diligence.