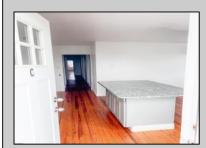

## COMMENTS

Fully leased & cash flowing w/ long term tenants, mixed use building offering MANY income streams currently. Neighboring new construction properties make this property a great investment. Property consists of 3 residential units, commercial office & garage with first floor storefront lobby. Deep 70ft. garage with both 9ft high front roll up door and rear double door warehouse access. Lots of storage space. Office space is located right next to garage space and features a full bathroom! Unit A has two large bedrooms, upgraded kitchen that overlooks spacious living room. Large washer & dryer room of the kitchen. Unit B is a one bedroom one bath that has been utilized in the past as a short term rental unit. Unit has back deck access. Unit C is an extremely large top floor unit featuring three bedrooms, two full bathrooms, and large kitchen with center island. Private deck access right off the kitchen adds great outdoor living! Unit also features washer and dryer. \*\*BONUS\*\* of this property is the very large bi-level storage garage in rear of property - this area offers a TON of extra land space in rear, which is currently only used for storage. Option to purchase multi-family building next door 126 N Portland Ave. (MLS#595963) as a package. Financials available upon request. Seller makes no representations and Buyer is encouraged to do their due diligence on allowable uses. Buyer is responsible for all inspections, CO, and due diligence.