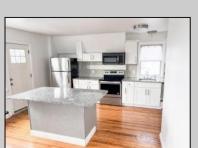

## **COMMENTS**

Fully leased & cash flowing w/ long term tenants, mixed use building offering MANY income streams currently. Neighboring new construction properties make this property a great investment. Property consists of 3 residential units, commercial office & garage with first floor storefront lobby. Deep 70ft. garage with both 9ft high front roll up door and rear double door warehouse access. Lots of storage space. Office space is located right next to garage space and features a full bathroom! Unit A has two large bedrooms, upgraded kitchen that overlooks spacious living room. Large washer & dryer room of the kitchen. Unit B is a one bedroom one bath that has been utilized in the past as a short term rental unit. Unit has back deck access. Unit C is an extremely large top floor unit featuring three bedrooms, two full bathrooms, and large kitchen with center island. Private deck access right off the kitchen adds great outdoor living! Unit also features washer and dryer. \*\*BONUS\*\* of this property is the very large bi-level storage garage in rear of property - this area offers a TON of extra land space in rear, which is currently only used for storage. Option to purchase multi-family building next door 126 N Portland Ave. (MLS#595963) as a package. Financials available upon request. Seller makes no representations and Buyer is encouraged to do their due diligence on allowable uses. Buyer is responsible for all inspections, CO, and due diligence.