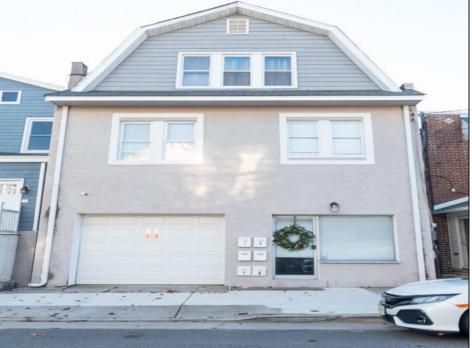

## **COMMENTS**

Fully leased & cash flowing w/ long term tenants, mixed use building offering MANY income streams currently. Neighboring new construction properties make this property a great investment. Property consists of 3 residential units, commercial office & garage with first floor storefront lobby. Deep 70ft. garage with both 9ft high front roll up door and rear double door warehouse access. Lots of storage space. Office space is located right next to garage space and features a full bathroom! Unit A has two large bedrooms, upgraded kitchen that overlooks spacious living room. Large washer & dryer room of the kitchen. Unit B is a one bedroom one bath that has been utilized in the past as a short term rental unit. Unit has back deck access. Unit C is an extremely large top floor unit featuring three bedrooms, two full bathrooms, and large kitchen with center island. Private deck access right off the kitchen adds great outdoor living! Unit also features washer and dryer. \*\*BONUS\*\* of this property is the very large bi-level storage garage in rear of property - this area offers a TON of extra land space in rear, which is currently only used for storage. Option to purchase multi-family building next door 126 N Portland Ave. (MLS#595963) as a package. Financials available upon request. Seller makes no representations and Buyer is encouraged to do their due diligence on allowable uses. Buyer is responsible for all inspections, CO, and due diligence.