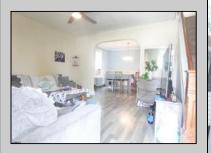

| PROPERTY DETAILS   |                                                |                       |                                            |
|--------------------|------------------------------------------------|-----------------------|--------------------------------------------|
| Exterior<br>Vinyl  | OutsideFeatures<br>Needs Work<br>Porch<br>Shed | ParkingGarage<br>None | OtherRooms<br>Dining Area<br>Storage Attic |
| AppliancesIncluded | Basement                                       | Heating               | Cooling                                    |
| Dishwasher         | Inside Entrance                                | Gas-Natural           | Ceiling Fan(s)                             |
| Refrigerator       | Unfinished                                     | Oil                   | Window Units                               |
| HotWater           | Water                                          | Sewer                 |                                            |
| Gas                | Public                                         | Public Sewer          |                                            |