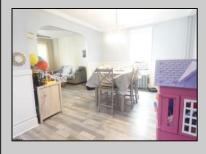

| PROPERTY DETAILS   |                                                |                       |                                            |
|--------------------|------------------------------------------------|-----------------------|--------------------------------------------|
| Exterior<br>Vinyl  | OutsideFeatures<br>Needs Work<br>Porch<br>Shed | ParkingGarage<br>None | OtherRooms<br>Dining Area<br>Storage Attic |
| AppliancesIncluded | Basement                                       | Heating               | Cooling                                    |
| Dishwasher         | Inside Entrance                                | Gas-Natural           | Ceiling Fan(s)                             |
| Refrigerator       | Unfinished                                     | Oil                   | Window Units                               |
| HotWater           | Water                                          | Sewer                 |                                            |
| Gas                | Public                                         | Public Sewer          |                                            |