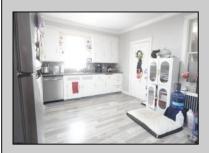

| PROPERTY DETAILS   |                                                |                       |                                            |
|--------------------|------------------------------------------------|-----------------------|--------------------------------------------|
| Exterior<br>Vinyl  | OutsideFeatures<br>Needs Work<br>Porch<br>Shed | ParkingGarage<br>None | OtherRooms<br>Dining Area<br>Storage Attic |
| AppliancesIncluded | Basement                                       | Heating               | Cooling                                    |
| Dishwasher         | Inside Entrance                                | Gas-Natural           | Ceiling Fan(s)                             |
| Refrigerator       | Unfinished                                     | Oil                   | Window Units                               |
| HotWater           | Water                                          | Sewer                 |                                            |
| Gas                | Public                                         | Public Sewer          |                                            |