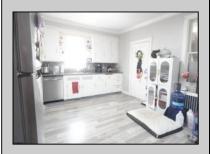

| PROPERTY DETAILS   |                                                |                       |                                            |
|--------------------|------------------------------------------------|-----------------------|--------------------------------------------|
| Exterior<br>Vinyl  | OutsideFeatures<br>Needs Work<br>Porch<br>Shed | ParkingGarage<br>None | OtherRooms<br>Dining Area<br>Storage Attic |
| AppliancesIncluded | Basement                                       | Heating               | Cooling                                    |
| Dishwasher         | Inside Entrance                                | Gas-Natural           | Ceiling Fan(s)                             |
| Refrigerator       | Unfinished                                     | Oil                   | Window Units                               |
| HotWater           | Water                                          | Sewer                 |                                            |
| Gas                | Public                                         | Public Sewer          |                                            |