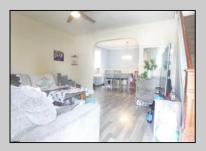

| PROPERTY DETAILS   |                                                |                       |                                            |
|--------------------|------------------------------------------------|-----------------------|--------------------------------------------|
| Exterior<br>Vinyl  | OutsideFeatures<br>Needs Work<br>Porch<br>Shed | ParkingGarage<br>None | OtherRooms<br>Dining Area<br>Storage Attic |
| AppliancesIncluded | Basement                                       | Heating               | Cooling                                    |
| Dishwasher         | Inside Entrance                                | Gas-Natural           | Ceiling Fan(s)                             |
| Refrigerator       | Unfinished                                     | Oil                   | Window Units                               |
| HotWater           | Water                                          | Sewer                 |                                            |
| Gas                | Public                                         | Public Sewer          |                                            |