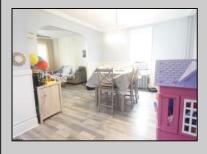

| PROPERTY DETAILS   |                                                |                       |                                            |
|--------------------|------------------------------------------------|-----------------------|--------------------------------------------|
| Exterior<br>Vinyl  | OutsideFeatures<br>Needs Work<br>Porch<br>Shed | ParkingGarage<br>None | OtherRooms<br>Dining Area<br>Storage Attic |
| AppliancesIncluded | Basement                                       | Heating               | Cooling                                    |
| Dishwasher         | Inside Entrance                                | Gas-Natural           | Ceiling Fan(s)                             |
| Refrigerator       | Unfinished                                     | Oil                   | Window Units                               |
| HotWater           | Water                                          | Sewer                 |                                            |
| Gas                | Public                                         | Public Sewer          |                                            |