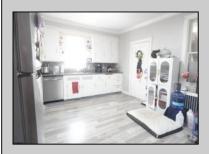

| ,,,                                              |                                                |                               |                                            |
|--------------------------------------------------|------------------------------------------------|-------------------------------|--------------------------------------------|
|                                                  | PROPERTY DETAILS                               |                               |                                            |
| Exterior<br>Vinyl                                | OutsideFeatures<br>Needs Work<br>Porch<br>Shed | ParkingGarage<br>None         | OtherRooms<br>Dining Area<br>Storage Attic |
| AppliancesIncluded<br>Dishwasher<br>Refrigerator | Basement<br>Inside Entrance<br>Unfinished      | Heating<br>Gas-Natural<br>Oil | Cooling<br>Ceiling Fan(s)<br>Window Units  |
| HotWater<br>Gas                                  | Water<br>Public                                | Sewer<br>Public Sewer         |                                            |