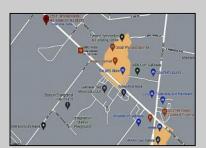

## 236 Jimmie Leeds Rd Galloway Township, NJ 08205

## **COMMENTS**

Strategically located just off the Parkway, this property offers unparalleled visibility and accessibility. Minutes from downtown Galloway, Stockton University, and AtlantiCare Regional Hospital, it's ideal for businesses seeking a connected, high-growth area. Seize this rare opportunity! Tenant relocating, also available for Lease.