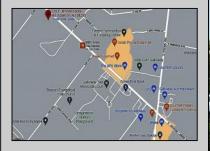

## 236 Jimmie Leeds Rd Galloway Township, NJ 08205

## **COMMENTS**

Strategically located just off the Parkway, this property offers unparalleled visibility and accessibility. Minutes from downtown Galloway, Stockton University, and AtlantiCare Regional Hospital, it's ideal for businesses seeking a connected, high-growth area. Seize this rare opportunity! Tenant relocating, also available for Lease.