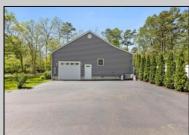

## COMMENTS

Welcome to this immaculate 3-bedroom, 2-bath home in the highly desirable Laureldale section of Mays Landing. Featuring an open-concept layout with soaring 11\' ceilings, a gas fireplace, granite countertops, and custom crown molding, this home is move-in ready. The kitchen offers an extended island for extra seating—ideal for entertaining. The spacious primary suite includes a walk-in closet and an en-suite bath with a jacuzzi tub, shower, and double vanity. Upstairs adds ~600 sq ft of finished living space with a living area and a second room ready to become an office or 4th bedroom. Two-zone HVAC and dual electric panels provide efficiency. Enjoy the large fenced yard with two gates, 1.5-car garage, and massive driveway with room for up to 20 cars. Tankless water heater, pavilion with pavers, front/back sprinklers, shed, fire pit, pole barn w/electric, and playset all included. Schedule your personal tour today!