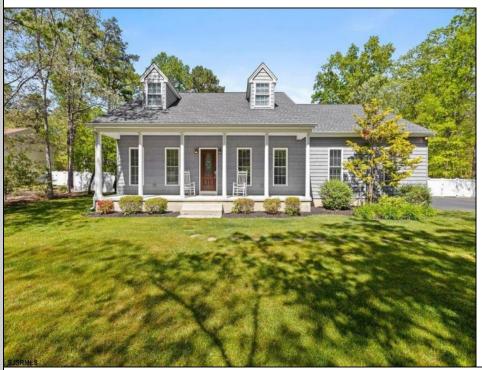

## COMMENTS

Welcome to this immaculate 3-bedroom, 2-bath home in the highly desirable Laureldale section of Mays Landing. Featuring an open-concept layout with soaring 11\' ceilings, a gas fireplace, granite countertops, and custom crown molding, this home is move-in ready. The kitchen offers an extended island for extra seating—ideal for entertaining. The spacious primary suite includes a walk-in closet and an en-suite bath with a jacuzzi tub, shower, and double vanity. Upstairs adds ~600 sq ft of finished living space with a living area and a second room ready to become an office or 4th bedroom. Two-zone HVAC and dual electric panels provide efficiency. Enjoy the large fenced yard with two gates, 1.5-car garage, and massive driveway with room for up to 20 cars. Tankless water heater, pavilion with pavers, front/back sprinklers, shed, fire pit, pole barn w/electric, and playset all included. Schedule your personal tour today!