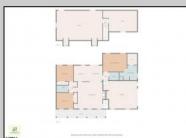

| PROPERTY DETAILS                   |                                                                                                                                 |                                                      |                                                                           |
|------------------------------------|---------------------------------------------------------------------------------------------------------------------------------|------------------------------------------------------|---------------------------------------------------------------------------|
| Exterior<br>Vinyl                  | OutsideFeatures<br>Fenced Yard<br>Porch<br>Sprinkler System                                                                     | ParkingGarage<br>One and Half Car<br>Attached Garage | OtherRooms<br>Dining Room<br>Recreation/Family<br>Primary BR on 1st floor |
| InteriorFeatures<br>Walk In Closet | AppliancesIncluded<br>Dishwasher<br>Dryer<br>Gas Stove<br>Mic <b>Askafær</b> Michael<br>Refigerater<br>Washer<br>3160 Asbury Av |                                                      | Heating<br>Forced Air<br>Gas-Natural                                      |
| Alter                              | Hotwalle,609-399-00<br>Taଲୋଇୋର୍ଡ୍ସର: msd@                                                                                       | 076 <sub>ater</sub>                                  |                                                                           |