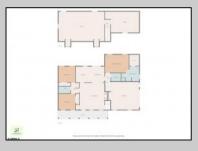

| walk-in closet and an en-suite path with a jacuzzi tub, shower, and double vanity. Upstairs adds    |                 |                  |             |
|-----------------------------------------------------------------------------------------------------|-----------------|------------------|-------------|
| ~600 sq ft of finished living space with a living area and a second room ready to become an         |                 |                  |             |
| office or 4th bedroom. Two-zone HVAC and dual electric panels provide efficiency. Enjoy the         |                 |                  |             |
| large fenced yard with two gates, 1.5-car garage, and massive driveway with room for up to 20       |                 |                  |             |
| cars. Tankless water heater, pavilion with pavers, front/back sprinklers, shed, fire pit, pole barn |                 |                  |             |
| w/electric, and playset all included. Schedule your personal tour today!                            |                 |                  |             |
| PROPERTY DETAILS                                                                                    |                 |                  |             |
| Exterior                                                                                            | OutsideFeatures | ParkingGarage    | OtherRooms  |
| Vinyl                                                                                               | Fenced Yard     | One and Half Car | Dining Room |