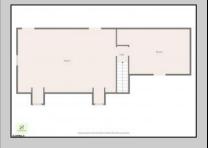

## **COMMENTS**

Welcome to this immaculate 3-bedroom, 2-bath home in the highly desirable Laureldale section of Mays Landing. Featuring an open-concept layout with soaring 11\' ceilings, a gas fireplace, granite countertops, and custom crown molding, this home is move-in ready. The kitchen offers an extended island for extra seating—ideal for entertaining. The spacious primary suite includes a

| walk-in closet and an en-suite path with a jacuzzi tub, shower, and double vanity. Upstairs adds    |                 |                  |             |
|-----------------------------------------------------------------------------------------------------|-----------------|------------------|-------------|
| ~600 sq ft of finished living space with a living area and a second room ready to become an         |                 |                  |             |
| office or 4th bedroom. Two-zone HVAC and dual electric panels provide efficiency. Enjoy the         |                 |                  |             |
| large fenced yard with two gates, 1.5-car garage, and massive driveway with room for up to 20       |                 |                  |             |
| cars. Tankless water heater, pavilion with pavers, front/back sprinklers, shed, fire pit, pole barn |                 |                  |             |
| w/electric, and playset all included. Schedule your personal tour today!                            |                 |                  |             |
| PROPERTY DETAILS                                                                                    |                 |                  |             |
| Exterior                                                                                            | OutsideFeatures | ParkingGarage    | OtherRooms  |
| Vinyl                                                                                               | Fenced Yard     | One and Half Car | Dining Room |