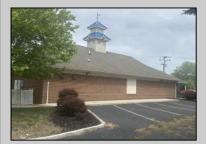

## COMMENTS

Prime commercial location on Tilton Road with high visibility. The previous use was a bank. There is a NNN Lease in place by previous tenant. This property is zoned C-B and all uses will have to be verified by the buyer with the township Property has 17 parking spaces. https://buildout.com/website/1101TiltonRd