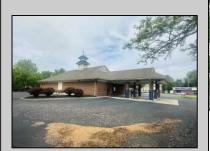

## COMMENTS

Prime commercial location on Tilton Road with high visibility. The previous use was a bank. There is a NNN Lease in place by previous tenant. This property is zoned C-B and all uses will have to be verified by the buyer with the township Property has 17 parking spaces. https://buildout.com/website/1101TiltonRd