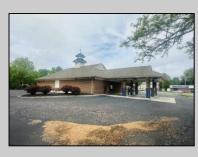

## COMMENTS

Prime commercial location on Tilton Road with high visibility. The previous use was a bank. There is a NNN Lease in place by previous tenant. This property is zoned C-B and all uses will have to be verified by the buyer with the township Property has 17 parking spaces. https://buildout.com/website/1101TiltonRd