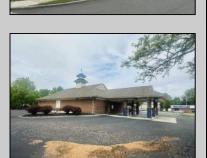

## COMMENTS

Prime commercial location on Tilton Road with high visibility. The previous use was a bank. There is a NNN Lease in place by previous tenant. This property is zoned C-B and all uses will have to be verified by the buyer with the township Property has 17 parking spaces. https://buildout.com/website/1101TiltonRd