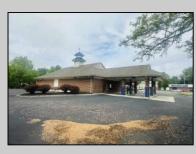

## COMMENTS

Prime commercial location on Tilton Road with high visibility. The previous use was a bank. There is a NNN Lease in place by previous tenant. This property is zoned C-B and all uses will have to be verified by the buyer with the township Property has 17 parking spaces. https://buildout.com/website/1101TiltonRd