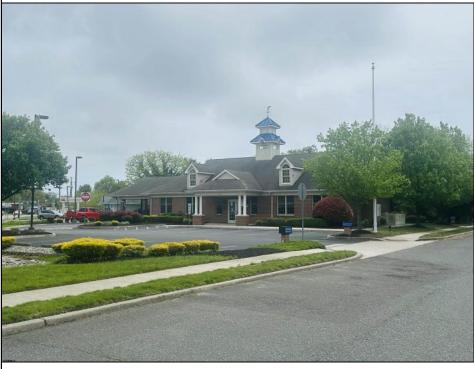

## COMMENTS

Prime commercial location on Tilton Road with high visibility. The previous use was a bank. There is a NNN Lease in place by previous tenant. This property is zoned C-B and all uses will have to be verified by the buyer with the township Property has 17 parking spaces. https://buildout.com/website/1101TiltonRd