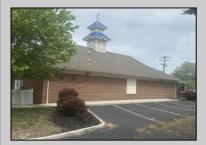

## COMMENTS

Prime commercial location on Tilton Road with high visibility. The previous use was a bank. There is a NNN Lease in place by previous tenant. This property is zoned C-B and all uses will have to be verified by the buyer with the township Property has 17 parking spaces. https://buildout.com/website/1101TiltonRd