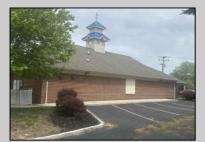

## COMMENTS

Prime commercial location on Tilton Road with high visibility. The previous use was a bank. There is a NNN Lease in place by previous tenant. This property is zoned C-B and all uses will have to be verified by the buyer with the township Property has 17 parking spaces. https://buildout.com/website/1101TiltonRd