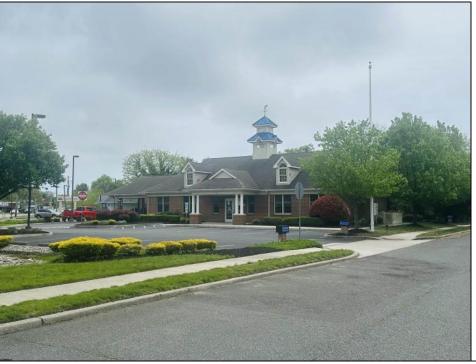

## COMMENTS

Prime commercial location on Tilton Road with high visibility. The previous use was a bank. There is a NNN Lease in place by previous tenant. This property is zoned C-B and all uses will have to be verified by the buyer with the township Property has 17 parking spaces and is approx. 47,942 SF https://buildout.com/website/1101TiltonRd