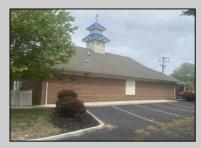

## COMMENTS

Prime commercial location on Tilton Road with high visibility. The previous use was a bank. There is a NNN Lease in place by previous tenant. This property is zoned C-B and all uses will have to be verified by the buyer with the township Property has 17 parking spaces. https://buildout.com/website/1101TiltonRd