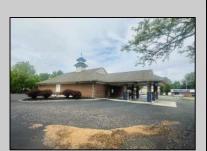

## COMMENTS

Prime commercial location on Tilton Road with high visibility. The previous use was a bank. There is a NNN Lease in place by previous tenant. This property is zoned C-B and all uses will have to be verified by the buyer with the township Property has 17 parking spaces. https://buildout.com/website/1101TiltonRd