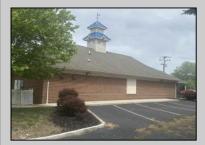

## COMMENTS

Prime commercial location on Tilton Road with high visibility. The previous use was a bank. There is a NNN Lease in place by previous tenant. This property is zoned C-B and all uses will have to be verified by the buyer with the township Property has 17 parking spaces. https://buildout.com/website/1101TiltonRd